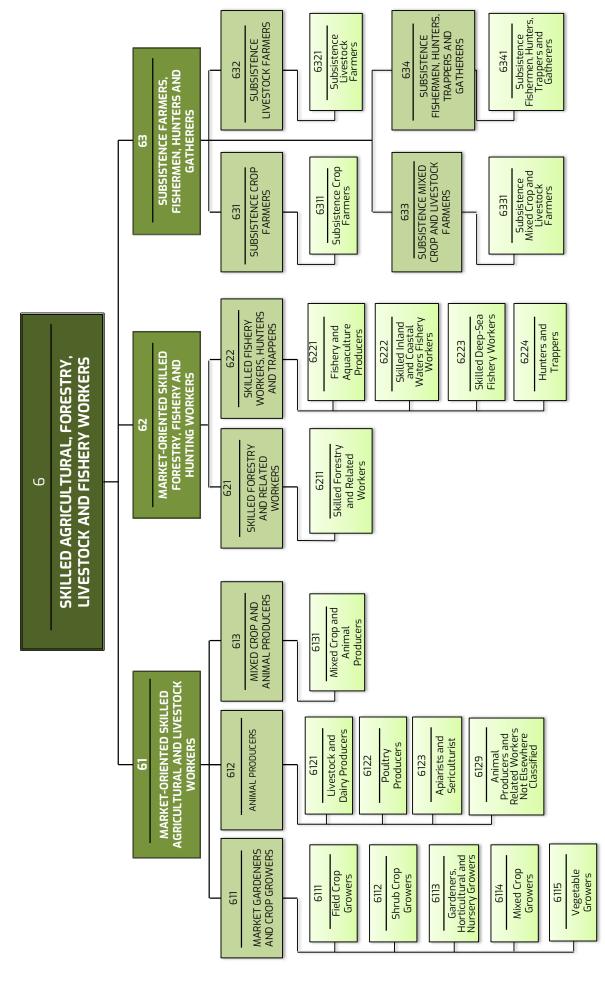

# **SUMMARY OF MAJOR GROUPS**

Plan, analyze, formulate, direct and advise on government policies, or carry out similar tasks on behalf of special interest organizations; or plan, Major Group 1: organize, lead, control and coordinate the policies and activities of an **Managers** enterprise, organization, department or internal section. Increase the existing stock of knowledge, apply scientific or artistic **Major Group 2:** concepts and theories, teach about the foregoing in a systematic manner, **Professional** or engage in any combination of these three activities Major Group 3: Perform technical and related tasks connected with research and the **Technician and** application of scientific or artistic concepts and operational methods, and **Associate** government or business regulations **Professional** Record, organise, store and retrieve related information and perform **Major Group 4:** clerical duties especially in connection with administrative operations, Clerical Support handling of money, travel arrangements and requests for information and Workers appointments Provide personal services related to travel, housekeeping, catering, personal Maior Group 5: care, or protection against fire and unlawful acts, or demonstrate and sell goods in wholesale or retail shops and similar establishments as well as at **Service and Sales** stalls and markets Workers Grow and harvest field or tree and shrub crops, gather wild fruit, herbs and **Major Group 6:** vegetables, breed, tend or hunt animals, produce a variety of animal Skilled Agricultural, husbandry products, cultivate, conserve and gather forest products, breed or catch fish and cultivate or gather other forms of aquatic life Forestry, Livestock and **Fishery Workers** Apply their specific knowledge and skills in the fields of mining and construction, metal forming, and erect metal structures, make, fit, maintain Major Group 7: and repair machinery, equipment or tools, carry out printing work as well as **Craft and Related** produce or process foodstuffs, textiles, or wooden, metal and other articles **Trades Workers** including handicraft goods Operate and monitor industrial and agricultural machinery and **Major Group 8:** equipment, drive and operate trains, motor vehicles and mobile machinery **Plant and Machine** and equipment, or assemble product component parts according to strict **Operators and** specifications and procedures **Assemblers** Perform simple, routine and non-systematic tasks which mainly require **Major Group 9:** the use of handheld tools or with the assistance of simple machines, and **Elementary Workers** in some cases considerable physical effort The Malaysian Armed Forces (MAF) is divided into three branches, namely the Malaysian Army (MA), Royal Malaysian Navy (RMN) and Royal Malaysian Air Force (RMAF). The main role of the MAF is to defend the **Major Group 0:** sovereignty and territorial integrity of the country against external threats **Armed Forces** whereas its secondary role is to assist the public authorities in restoring