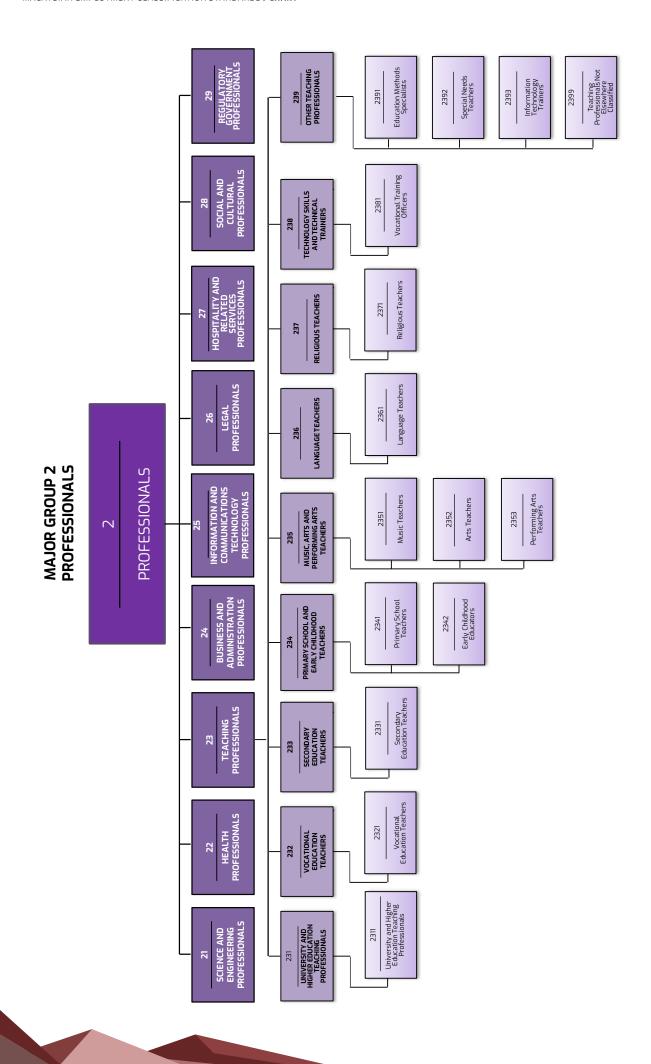

MASCO lists down the descriptions and tasks as well as the code for each position listed. It contains ten categories of major groups, namely:

Major Group 1: Managers

Major Group 2: Professionals

Major Group 3: Technicians and Associate Professionals

# **STATISTIC**

MASCO 2020 provides the following number of occupational titles for each group:

| Major Group                                                    | Sub-Major<br>Group | Minor<br>Group | Unit<br>Group | Minor Unit<br>Group |
|----------------------------------------------------------------|--------------------|----------------|---------------|---------------------|
| 1 Managers                                                     | 6                  | 11             | 38            | 551                 |
| 2 Professional                                                 | 9                  | 37             | 123           | 2,171               |
| 3 Technician and Associate Professionals                       | 7                  | 23             | 90            | 1,211               |
| 4 Clerical Support Workers                                     | 4                  | 8              | 28            | 372                 |
| 5 Service and Sales Workers                                    | 4                  | 13             | 41            | 317                 |
| 6 Skilled Agriculture, Forestry, Livestock and Fishery Workers | 3                  | 9              | 19            | 213                 |
| 7 Craft and Related Trades Workers                             | 6                  | 14             | 67            | 672                 |
| 8 Plant and Machine Operators and<br>Assemblers                | 3                  | 15             | 42            | 713                 |
| 9 Elementary Occupations                                       | 6                  | ]]             | 35            | 265                 |
| 0 Armed Forces                                                 | 3                  | 6              | 7             | 145                 |
|                                                                | 51                 | 147            | 490           | 6,630               |