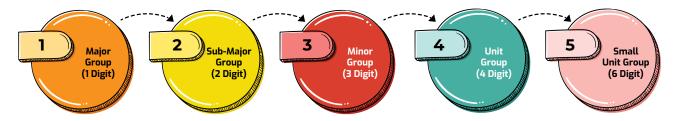

## **STRUCTURE OF CLASSIFICATIONS**

The structure of MASCO 2020 features 5 levels of classification. The first level is called the Major Group, which is represented by a one-digit code. The second and subsequent levels are called the Sub-Major Group, Minor Group, Unit Group and Minor Unit Group, which are represented by 2-digit, 3-digit, 4-digit and 6-digit codes respectively.

For example, the coding details for Unit Group 2111: Physicists and Astronomers are as follows:

| Group            | Titles                                         | Code    |
|------------------|------------------------------------------------|---------|
| Major Group      | Professional                                   | 2       |
| Sub-Major Group  | Science and Engineering Professionals          | 21      |
| Minor Group      | Physicists, Chemists and Related Professionals | 211     |
| Unit Group       | Physicists and Astronomers                     | 2111    |
| Small Unit Group | Physicist                                      | 2111-01 |