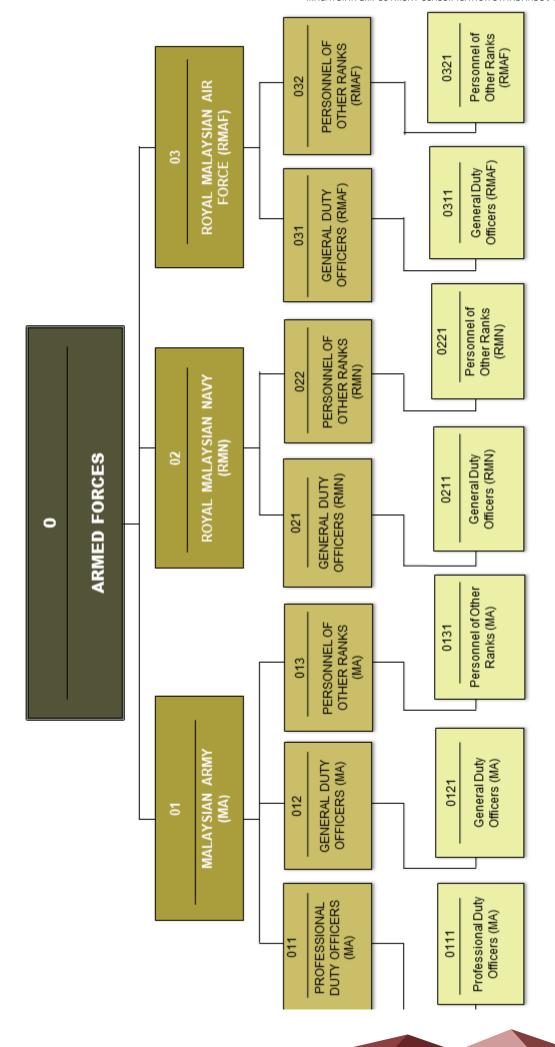

# **SUMMARY OF MAJOR GROUPS**

Plan, analyze, formulate, direct and advise on government policies, or carry out similar tasks on behalf of special interest organizations; or plan, Major Group 1: organize, lead, control and coordinate the policies and activities of an **Managers** enterprise, organization, department or internal section. Increase the existing stock of knowledge, apply scientific or artistic **Major Group 2:** concepts and theories, teach about the foregoing in a systematic manner, **Professional** or engage in any combination of these three activities Major Group 3: Perform technical and related tasks connected with research and the **Technician and** application of scientific or artistic concepts and operational methods, and **Associate** government or business regulations **Professional** Record, organise, store and retrieve related information and perform **Major Group 4:** clerical duties especially in connection with administrative operations, Clerical Support handling of money, travel arrangements and requests for information and Workers appointments Provide personal services related to travel, housekeeping, catering, personal Maior Group 5: care, or protection against fire and unlawful acts, or demonstrate and sell goods in wholesale or retail shops and similar establishments as well as at **Service and Sales** stalls and markets Workers Grow and harvest field or tree and shrub crops, gather wild fruit, herbs and **Major Group 6:** vegetables, breed, tend or hunt animals, produce a variety of animal Skilled Agricultural, husbandry products, cultivate, conserve and gather forest products, breed or catch fish and cultivate or gather other forms of aquatic life Forestry, Livestock and **Fishery Workers** Apply their specific knowledge and skills in the fields of mining and construction, metal forming, and erect metal structures, make, fit, maintain Major Group 7: and repair machinery, equipment or tools, carry out printing work as well as **Craft and Related** produce or process foodstuffs, textiles, or wooden, metal and other articles **Trades Workers** including handicraft goods Operate and monitor industrial and agricultural machinery and **Major Group 8:** equipment, drive and operate trains, motor vehicles and mobile machinery **Plant and Machine** and equipment, or assemble product component parts according to strict **Operators and** specifications and procedures **Assemblers** Perform simple, routine and non-systematic tasks which mainly require **Major Group 9:** the use of handheld tools or with the assistance of simple machines, and **Elementary Workers** in some cases considerable physical effort The Malaysian Armed Forces (MAF) is divided into three branches, namely the Malaysian Army (MA), Royal Malaysian Navy (RMN) and Royal Malaysian Air Force (RMAF). The main role of the MAF is to defend the **Major Group 0:** sovereignty and territorial integrity of the country against external threats **Armed Forces** whereas its secondary role is to assist the public authorities in restoring

banner of the United Nations (UN)

and maintaining public order, enforcing maritime law, defending against internal threats, assisting in disaster relief and national development operations as well as providing support in peacekeeping efforts under the