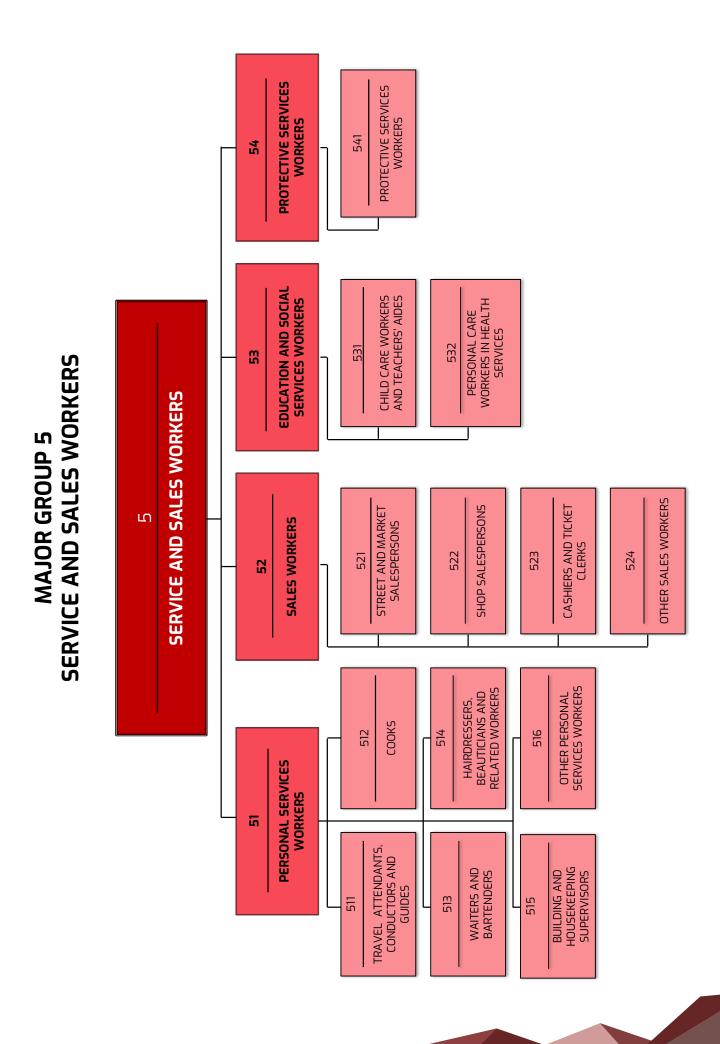

MASCO lists down the descriptions and tasks as well as the code for each position listed. It contains ten categories of major groups, namely:

Major Group 1: Managers

Major Group 2: Professionals

Major Group 3: Technicians and Associate Professionals

Major Group 4: Clerical Support Workers Major Group 5: Service and Sales Workers

Major Group 6: Skilled Agricultural, Forestry, Livestock and Fishery Workers

Major Group 7: Craft and Related Trades Workers

Major Group 8: Plant and Machine Operators and Assemblers

Major Group 9: Elementary Occupations

Major Group 0: Armed Forces

## **STRUCTURE OF CLASSIFICATIONS**

The structure of MASCO 2020 features 5 levels of classification. The first level is called the Major Group, which is represented by a one-digit code. The second and subsequent levels are called the Sub-Major Group, Minor Group, Unit Group and Minor Unit Group, which are represented by 2-digit, 3-digit, 4-digit and 6-digit codes respectively.