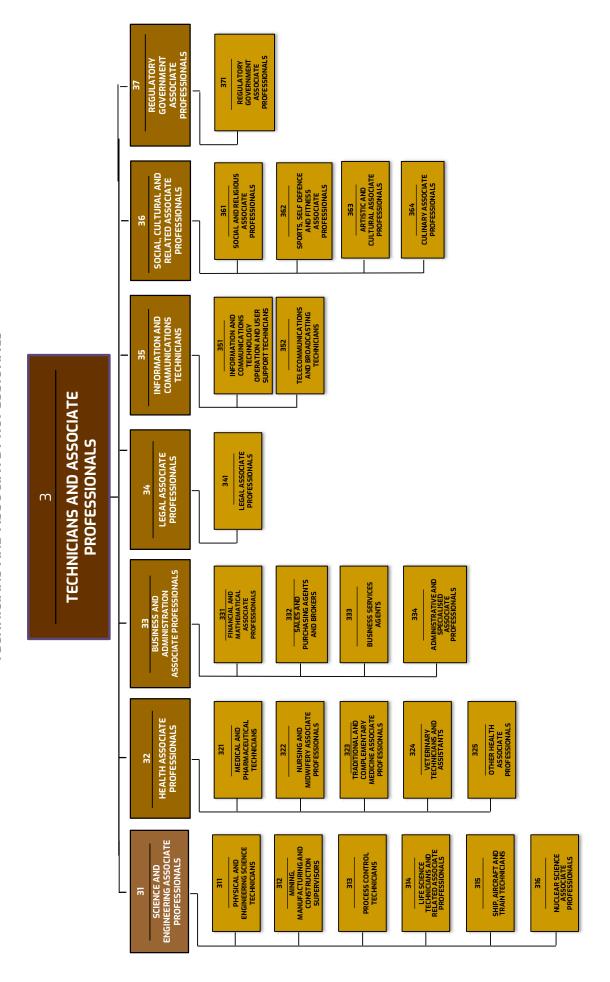

MASCO lists down the descriptions and tasks as well as the code for each position listed. It contains ten categories of major groups, namely:

Major Group 1: Managers

Major Group 2: Professionals

Major Group 3: Technicians and Associate Professionals

# **STATISTIC**

MASCO 2020 provides the following number of occupational titles for each group:

| Major Group                                                    | Sub-Major<br>Group | Minor<br>Group | Unit<br>Group | Minor Unit<br>Group |
|----------------------------------------------------------------|--------------------|----------------|---------------|---------------------|
| 1 Managers                                                     | 6                  | 11             | 38            | 551                 |
| 2 Professional                                                 | 9                  | 37             | 123           | 2,171               |
| 3 Technician and Associate Professionals                       | 7                  | 23             | 90            | 1,211               |
| 4 Clerical Support Workers                                     | 4                  | 8              | 28            | 372                 |
| 5 Service and Sales Workers                                    | 4                  | 13             | 41            | 317                 |
| 6 Skilled Agriculture, Forestry, Livestock and Fishery Workers | 3                  | 9              | 19            | 213                 |
| 7 Craft and Related Trades Workers                             | 6                  | 14             | 67            | 672                 |
| 8 Plant and Machine Operators and<br>Assemblers                | 3                  | 15             | 42            | 713                 |
| 9 Elementary Occupations                                       | 6                  | ]]             | 35            | 265                 |
| 0 Armed Forces                                                 | 3                  | 6              | 7             | 145                 |
|                                                                | 51                 | 147            | 490           | 6,630               |