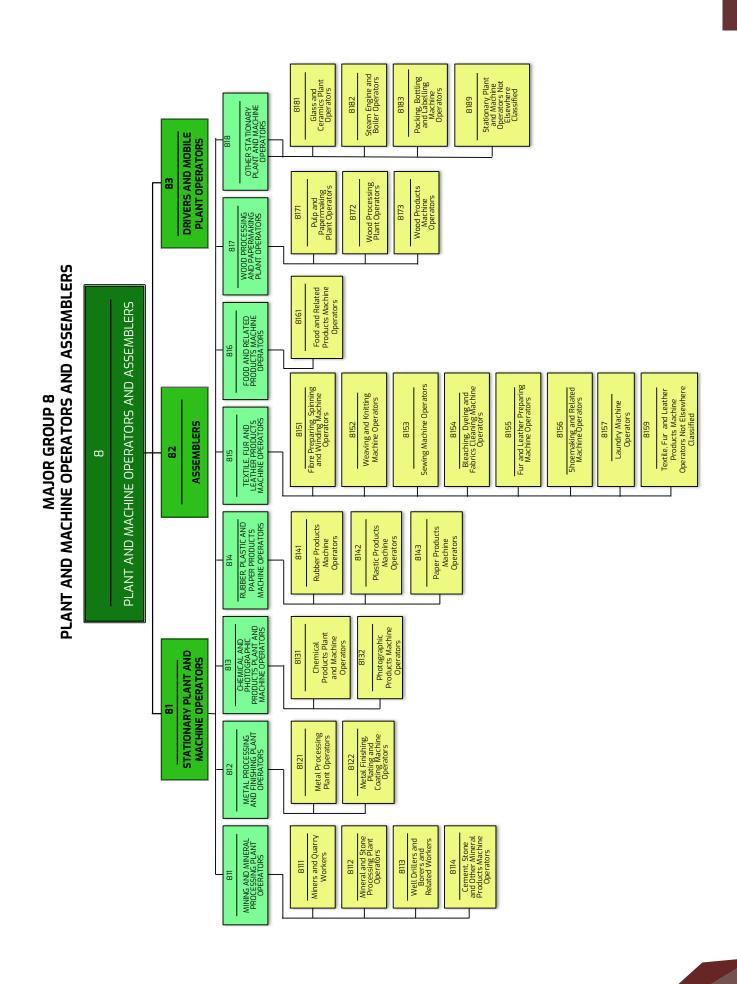

Major Group 8: Plant and Machine Operators and Assemblers

Major Group 9: Elementary Occupations

Major Group 0: Armed Forces