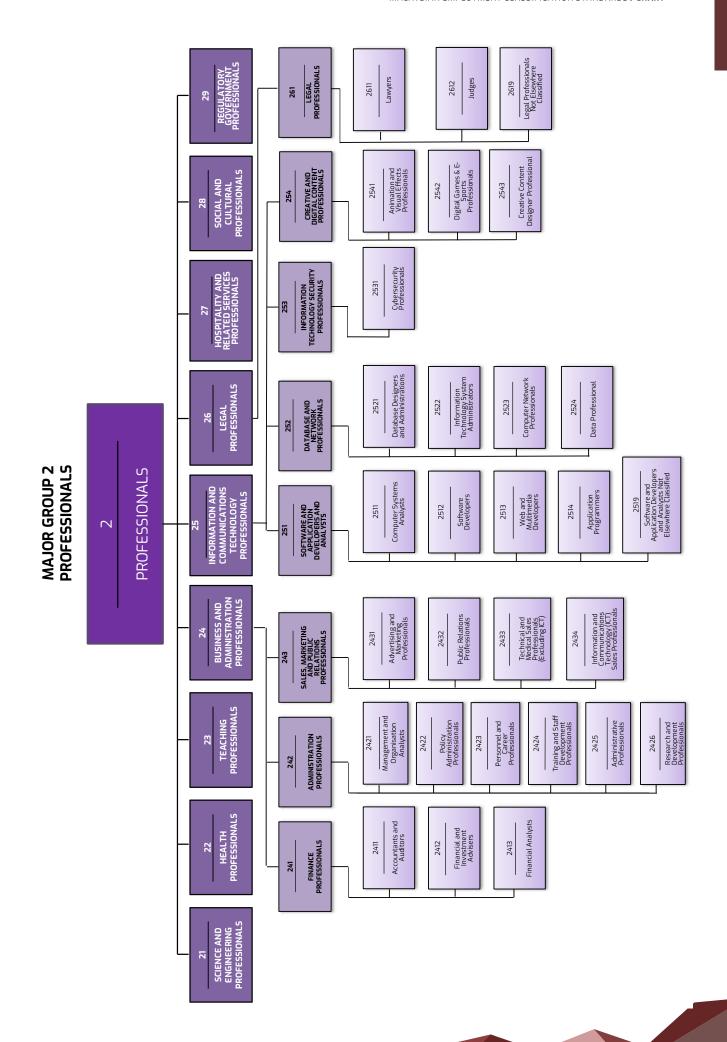

MASCO lists down the descriptions and tasks as well as the code for each position listed. It contains ten categories of major groups, namely:

Major Group 1: Managers

Major Group 2: Professionals

Major Group 3: Technicians and Associate Professionals

# **STATISTIC**

MASCO 2020 provides the following number of occupational titles for each group:

| Major Group                                                    | Sub-Major<br>Group | Minor<br>Group | Unit<br>Group | Minor Unit<br>Group |
|----------------------------------------------------------------|--------------------|----------------|---------------|---------------------|
| 1 Managers                                                     | 6                  | 11             | 38            | 551                 |
| 2 Professional                                                 | 9                  | 37             | 123           | 2,171               |
| 3 Technician and Associate Professionals                       | 7                  | 23             | 90            | 1,211               |
| 4 Clerical Support Workers                                     | 4                  | 8              | 28            | 372                 |
| 5 Service and Sales Workers                                    | 4                  | 13             | 41            | 317                 |
| 6 Skilled Agriculture, Forestry, Livestock and Fishery Workers | 3                  | 9              | 19            | 213                 |
| 7 Craft and Related Trades Workers                             | 6                  | 14             | 67            | 672                 |
| 8 Plant and Machine Operators and<br>Assemblers                | 3                  | 15             | 42            | 713                 |
| 9 Elementary Occupations                                       | 6                  | ]]             | 35            | 265                 |
| 0 Armed Forces                                                 | 3                  | 6              | 7             | 145                 |
|                                                                | 51                 | 147            | 490           | 6,630               |