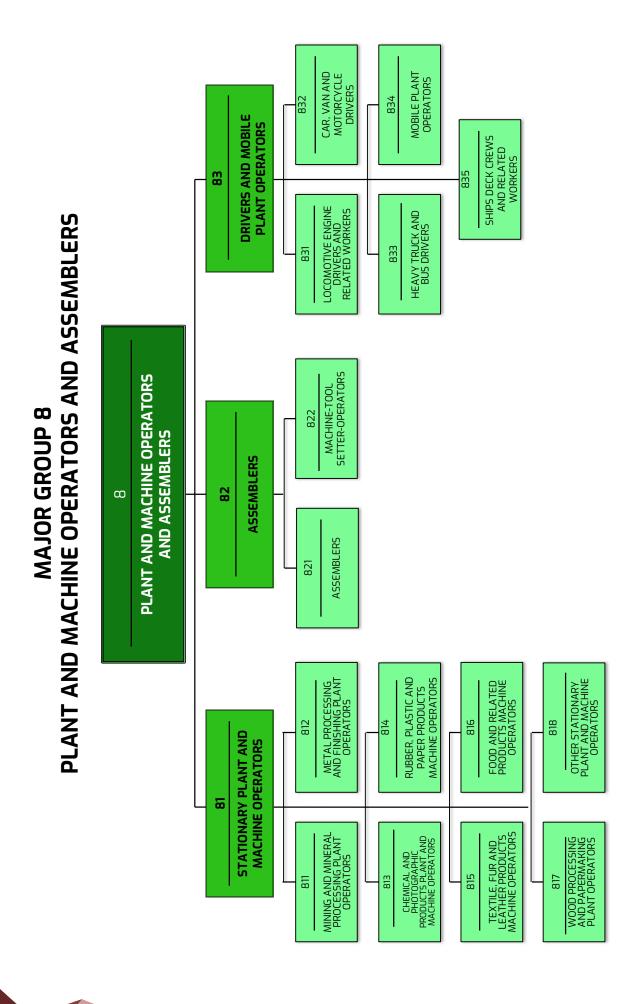

Major Group 8: Plant and Machine Operators and Assemblers

Major Group 9: Elementary Occupations

Major Group 0: Armed Forces