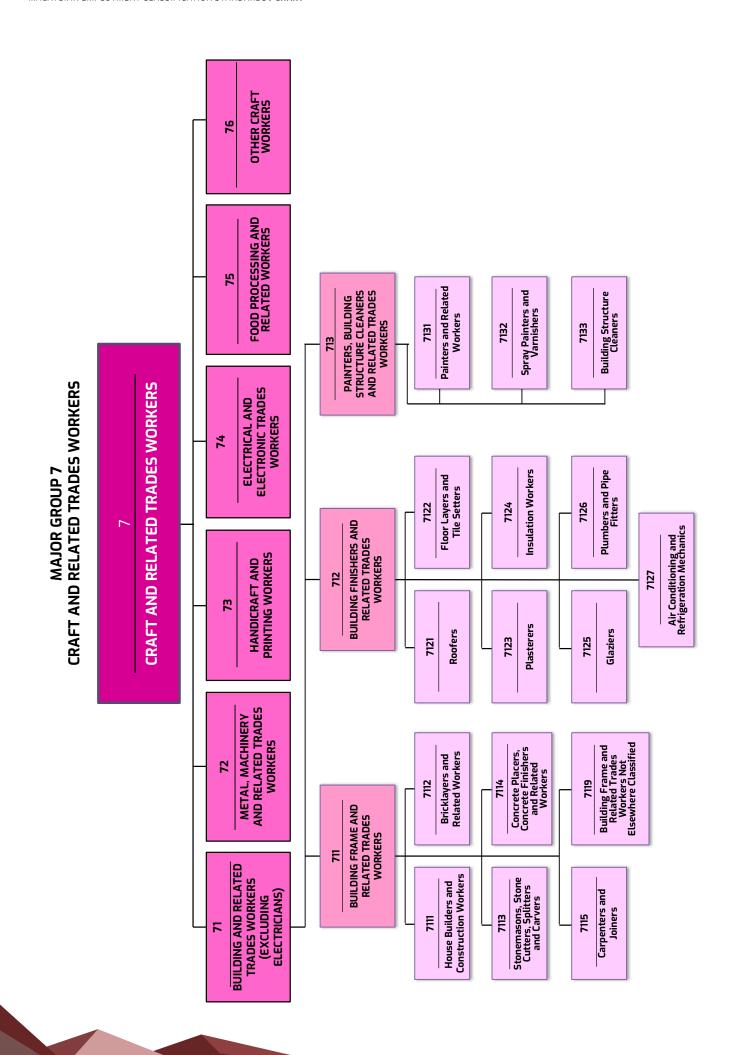

#### SUB-MAJOR 11 CHIEF EXECUTIVES, SENIOR OFFICIALS AND LEGISLATORS

**Chief Executives, Senior Officials and Legislators** formulate and review the policies, and plan, direct, coordinate and evaluate the overall activities of enterprises, governments and other organizations with the support of other managers.

Occupations in this sub-major group are classified into the following minor groups:

- 111 LEGISLATORS AND SENIOR OFFICIALS
- 112 MANAGING DIRECTORS AND CHIEF EXECUTIVES