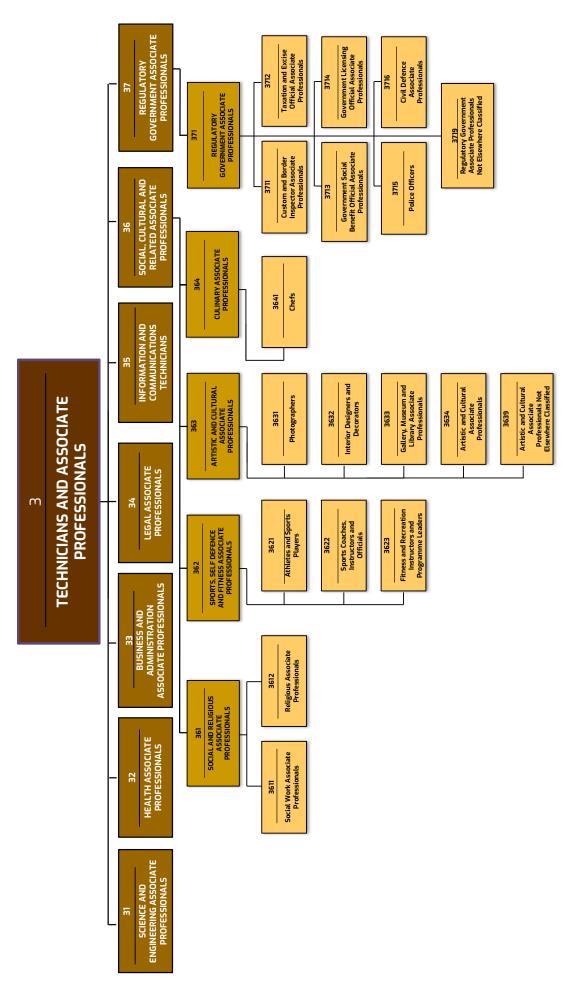

## **STRUCTURE OF CLASSIFICATIONS**

The structure of MASCO 2020 features 5 levels of classification. The first level is called the Major Group, which is represented by a one-digit code. The second and subsequent levels are called the Sub-Major Group, Minor Group, Unit Group and Minor Unit Group, which are represented by 2-digit, 3-digit, 4-digit and 6-digit codes respectively.

For example, the coding details for Unit Group 2111: Physicists and Astronomers are as follows:

| Group            | Titles                                         | Code    |
|------------------|------------------------------------------------|---------|
| Major Group      | Professional                                   | 2       |
| Sub-Major Group  | Science and Engineering Professionals          | 21      |
| Minor Group      | Physicists, Chemists and Related Professionals | 211     |
| Unit Group       | Physicists and Astronomers                     | 2111    |
| Small Unit Group | Physicist                                      | 2111-01 |