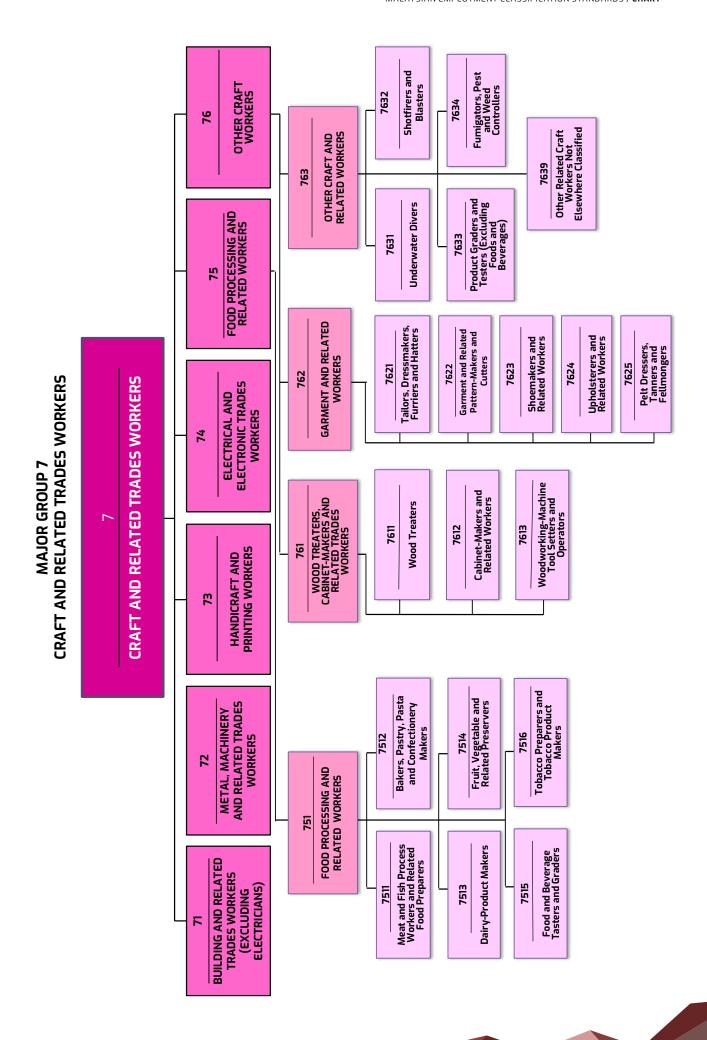

ATED TRADES WORKERS ELECTRONIC TRADES ELECTRICAL AND** WORKERS 7 **MAJOR GROUP 7** Metal Working Machine Tool Setters and Operators Blacksmiths, Hammersmiths and Forging-Press Workers Metal Polishers, Wheel Grinders and Tool Sharpeners BLACKSMITHS, TOOLMAKERS AND RELATED TRADES / Toolmakers and Related Workers 7223 7222 7224 7221 WORKERS PRINTING WORKERS HANDICRAFT AND 722 5 SHEET AND STRUCTURAL METAL WORKERS, MOULDERS AND WELDERS AND RELATED TRADES WORKERS **AND RELATED TRADES** Metal Moulders and Coremakers Welders and Flame Cutters Structural-Metal Preparers and Erectors Riggers and Cable Splicers METAL, MACHINERY Sheet-Metal Workers WORKERS 7214 7215 7213 7212 721 2 **BUILDING AND RELATED** TRADES WORKERS (EXCLUDING ELECTRICIANS) 7

## MAJOR GROUP 7 CRAFT AND RELATED TRADES WORKERS















## MAJOR GROUP 0 ARMED FORCES





## REFERENCE

Australian and New Zealand Standard Classification of Occupations (ANZSCO) (2006). *Job Description*. Accessed from http://www.oesr.qld.gov.au/about-statistics/statistical-standard/national/ anzsco.php on 3 February 2013.

Human Resources Policy Division, Ministry of Human Resources. *Malaysia Standard Classification of Occupations*, 2013. Putrajaya: Human Resources Policy Division, Ministry of Human Resources.

Human Resources Policy Division, Ministry of Human Resources 2008. *Malaysia Standard Classification of Occupations*. Putrajaya: Human Resources Policy Division, Ministry of Human Resources.

Human Resources Policy Division, Ministry of Human Resources 2010. 100 Selected Jobs, 2010. Putrajaya: Human Resources Policy Divis