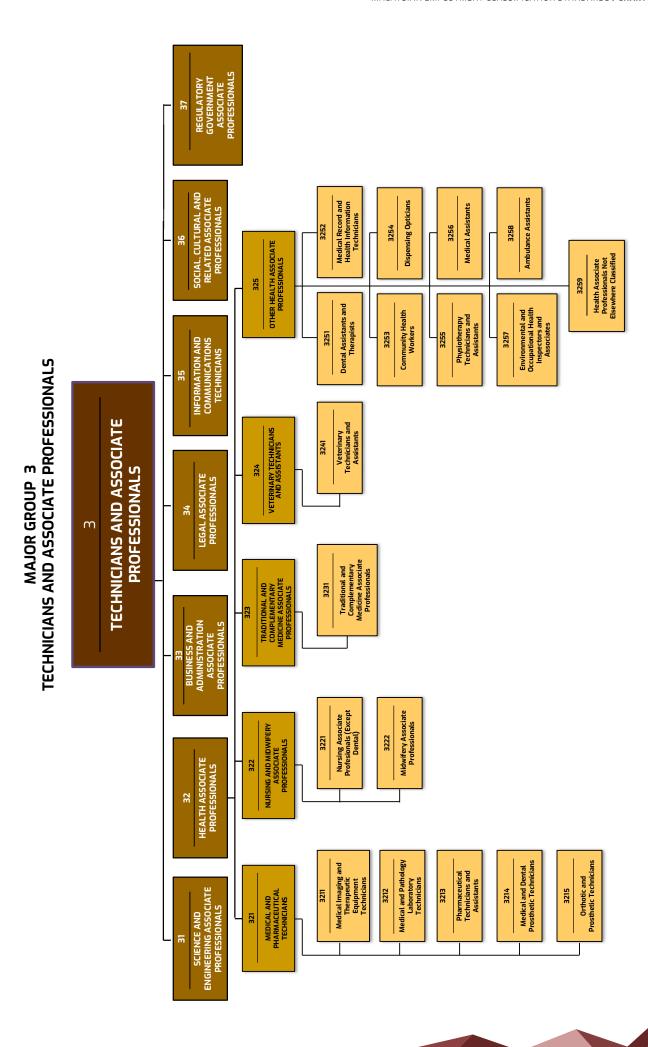

## **STRUCTURE OF CLASSIFICATIONS**

The structure of MASCO 2020 features 5 levels of classification. The first level is called the Major Group, which is represented by a one-digit code. The second and subsequent levels are called the Sub-Major Group, Minor Group, Unit Group and Minor Unit Group, which are represented by 2-digit, 3-digit, 4-digit and 6-digit codes respectively.

For example, the coding details for Unit Group 2111: Physicists and Astronomers are as follows:

| Group            | Titles                                         | Code    |
|------------------|------------------------------------------------|---------|
| Major Group      | Professional                                   | 2       |
| Sub-Major Group  | Science and Engineering Professionals          | 21      |
| Minor Group      | Physicists, Chemists and Related Professionals | 211     |
| Unit Group       | Physicists and Astronomers                     | 2111    |
| Small Unit Group | Physicist                                      | 2111-01 |