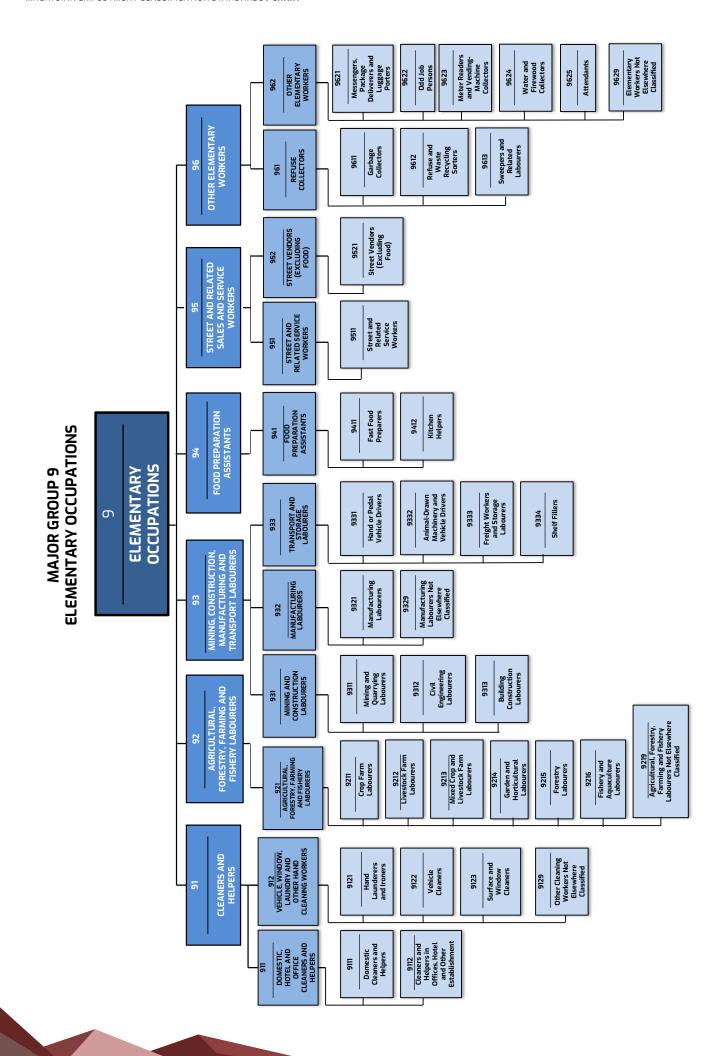

# **SUMMARY OF MAJOR GROUPS**

Plan, analyze, formulate, direct and advise on government policies, or carry out similar tasks on behalf of special interest organizations; or plan, Major Group 1: organize, lead, control and coordinate the policies and activities of an **Managers** enterprise, organization, department or internal section. Increase the existing stock of knowledge, apply scientific or artistic **Major Group 2:** concepts and theories, teach about the foregoing in a systematic manner, **Professional** or engage in any combination of these three activities Major Group 3: Perform technical and related tasks connected with research and the **Technician and** application of scientific or artistic concepts and operational methods, and **Associate** government or business regulations **Professional** Record, organise, store and retrieve related information and perform **Major Group 4:** clerical duties especially in connection with administrative operations, Clerical Support handling of money, travel arrangements and requests for information and Workers appointments Provide personal services related to travel, housekeeping, catering, personal Maior Group 5: care, or protection against fire and unlawful acts, or demonstrate and sell goods in wholesale or retail shops and similar establishments as well as at **Service and Sales** stalls and markets Workers Grow and harvest field or tree and shrub crops, gather wild fruit, herbs and **Major Group 6:** vegetables, breed, tend or hunt animals, produce a variety of animal Skilled Agricultural, husbandry products, cultivate, conserve and gather forest products, breed or catch fish and cultivate or gather other forms of aquatic life Forestry, Livestock and **Fishery Workers** Apply their specific knowledge and skills in the fields of mining and construction, metal forming, and erect metal structures, make, fit, maintain Major Group 7: and repair machinery, equipment or tools, carry out printing work as well as **Craft and Related** produce or process foodstuffs, textiles, or wooden, metal and other articles **Trades Workers** including handicraft goods Operate and monitor industrial and agricultural machinery and **Major Group 8:** equipment, drive and operate trains, motor vehicles and mobile machinery **Plant and Machine** and equipment, or assemble product component parts according to strict **Operators and** specifications and procedures **Assemblers** Perform simple, routine and non-systematic tasks which mainly require **Major Group 9:** the use of handheld tools or with the assistance of simple machines, and **Elementary Workers** in some cases considerable physical effort The Malaysian Armed Forces (MAF) is divided into three branches, namely the Malaysian Army (MA), Royal Malaysian Navy (RMN) and Royal Malaysian Air Force (RMAF). The main role of the MAF is to defend the **Major Group 0:** sovereignty and territorial integrity of the country against external threats **Armed Forces** whereas its secondary role is to assist the public authorities in restoring