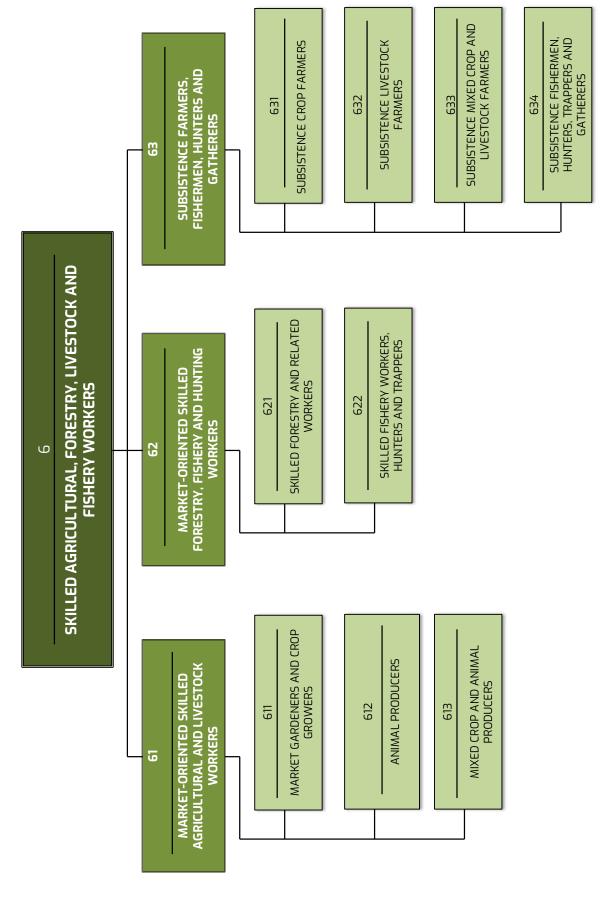

# **SUMMARY OF MAJOR GROUPS**

Plan, analyze, formulate, direct and advise on government policies, or carry out similar tasks on behalf of special interest organizations; or plan, Major Group 1: organize, lead, control and coordinate the policies and activities of an **Managers** enterprise, organization, department or internal section. Increase the existing stock of knowledge, apply scientific or artistic **Major Group 2:** concepts and theories, teach about the foregoing in a systematic manner, **Professional** or engage in any combination of these three activities Major Group 3: Perform technical and related tasks connected with research and the **Technician and** application of scientific or artistic concepts and operational methods, and **Associate** government or business regulations **Professional** Record, organise, store and retrieve related information and perform **Major Group 4:** clerical duties especially in connection with administrative operations, Clerical Support handling of money, travel arrangements and requests for information and Workers appointments Provide personal services related to travel, housekeeping, catering, personal Maior Group 5: care, or protection against fire and unlawful acts, or demonstrate and sell goods in wholesale or retail shops and similar establishments as well as at **Service and Sales** stalls and markets Workers Grow and harvest field or tree and shrub crops, gather wild fruit, herbs and **Major Group 6:** vegetables, breed, tend or hunt animals, produce a variety of animal Skilled Agricultural, husbandry products, cultivate, conserve and gather forest products, breed or catch fish and cultivate or gather other forms of aquatic life Forestry, Livestock and **Fishery Workers** Apply their specific knowledge and skills in the fields of mining and construction, metal forming, and erect metal structures, make, fit, maintain Major Group 7: and repair machinery, equipment or tools, carry out printing work as well as **Craft and Related** produce or process foodstuffs, textiles, or wooden, metal and other articles **Trades Workers** including handicraft goods Operate and monitor industrial and agricultural machinery and **Major Group 8:** equipment, drive and operate trains, motor vehicles and mobile machinery **Plant and Machine** and equipment, or assemble product component parts according to strict **Operators and** specifications and procedures **Assemblers** Perform simple, routine and non-systematic tasks which mainly require **Major Group 9:** the use of handheld tools or with the assistance of simple machines, and **Elementary Workers** in some cases considerable physical effort The Malaysian Armed Forces (MAF) is divided into three branches, namely the Malaysian Army (MA), Royal Malaysian Navy (RMN) and Royal Malaysian Air Force (RMAF). The main role of the MAF is to defend the **Major Group 0:** sovereignty and territorial integrity of the country against external threats **Armed Forces** whereas its secondary role is to assist the public authorities in restoring