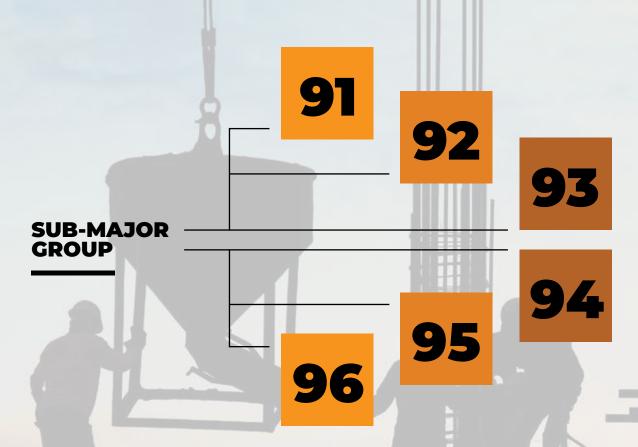

TION ASSISTANTS

#### 941 FOOD PREPARATION ASSISTANTS

- 9411 FAST FOOD PREPARERS
- 9412 KITCHEN HELPERS

#### 95 STREET AND RELATED SALES AND SERVICE WORKERS

#### 951 STREET AND RELATED SERVICE WORKERS

- 9511 STREET AND RELATED SERVICE WORKERS
- 952 STREET VENDORS (EXCLUDING FOOD)
- 9521 STREET VENDORS (EXCLUDING FOOD)

#### 96 OTHER ELEMENTARY WORKERS

#### 961 REFUSE COLLECTORS

- 9611 GARBAGE COLLECTORS
- 9612 REFUSE AND RECYCLABLE WASTE SORTERS
- 9613 SWEEPERS AND RELATED LABOURERS

#### 962 OTHER ELEMENTARY WORKERS

- 9621 MESSENGERS, PACKAGE DELIVERERS AND LUGGAGE PORTERS
- 9622 ODD-JOB PERSONS
- 9623 METER READERS AND VENDING-MACHINE COLLECTORS
- 9624 WATER AND FIREWOOD COLLECTORS
- 9625 ATTENDANTS
- 9629 ELEMENTARY WORKERS NOT ELSEWHERE CLASSIFIED

# **ELEMENTARY OCCUPATIONS**



- 91 CLEANERS AND HELPERS
- 92 AGRICULTURAL, FORESTRY, FARMING AND FISHERY LABOURERS
- 93 MINING, CONSTRUCTION, MANUFACTURING AND TRANSPORT LABOURERS
- 94 FOOD PREPARATION ASSISTANTS
- 95 STREET AND RELATED SALES AND SERVICE WORKERS
- 96 OTHER ELEMENTARY WORKERS



### **ELEMENTARY OCCUPATIONS**

Description

**Skills level** 

Perform simple, routine and non-systematic tasks which mainly require the use of handheld tools or with the assistance of simple machines, and in some cases considerable physical effort.

Most occupations in this major group require skills at the first level.

Occupations in this major group are classified into the following sub-major groups:

- 91 CLEANERS AND HELPERS
- 92 AGRICULTURAL, FORESTRY, FARMING AND FISHERY LABOURERS
- 93 MINING. CONSTRUCTION. MANUFACTUR