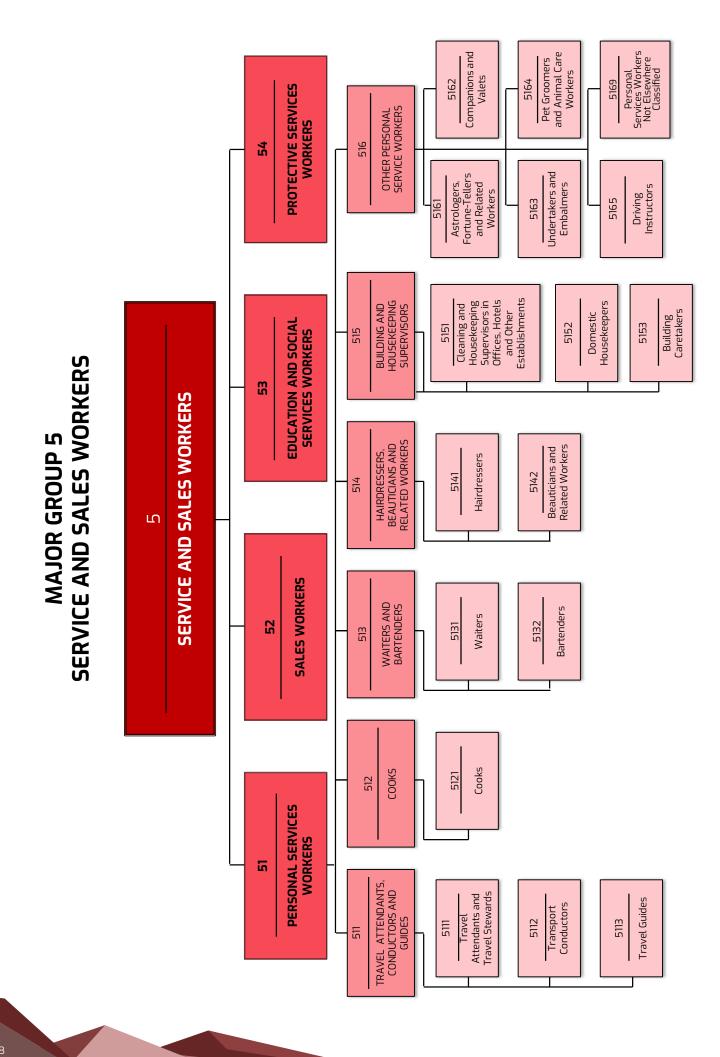

# **SUMMARY OF MAJOR GROUPS**

Plan, analyze, formulate, direct and advise on government policies, or carry out similar tasks on behalf of special interest organizations; or plan, Major Group 1: organize, lead, control and coordinate the policies and activities of an **Managers** enterprise, organization, department or internal section. Increase the existing stock of knowledge, apply scientific or artistic **Major Group 2:** concepts and theories, teach about the foregoing in a systematic manner, **Professional** or engage in any combination of these three activities Major Group 3: Perform technical and related tasks connected with research and the **Technician and** application of scientific or artistic concepts and operational methods, and **Associate** government or business regulations **Professional** Record, organise, store and retrieve related information and perform **Major Group 4:** clerical duties especially in connection with administrative operations, Clerical Support handling of money, travel arrangements and requests for information and Workers appointments Provide personal services related to travel, housekeeping, catering, personal Maior Group 5: care, or protection against fire and unlawful acts, or demonstrate and sell goods in wholesale or retail shops and similar establishments as well as at **Service and Sales** stalls and markets Workers Grow and harvest field or tree and shrub crops, gather wild fruit, herbs and **Major Group 6:** vegetables, breed, tend or hunt animals, produce a variety of animal Skilled Agricultural, husbandry products, cultivate, conserve and gather forest products, breed or catch fish and cultivate or gather other forms of aquatic life Forestry, Livestock and **Fishery Workers** Apply their specific knowledge and skills in the fields of mining and construction, metal forming, and erect metal structures, make, fit, maintain Major Group 7: and repair machinery, equipment or tools, carry out printing work as well as **Craft and Related** produce or process foodstuffs, textiles, or wooden, metal and other articles **Trades Workers** including handicraft goods Operate and monitor industrial and agricultural machinery and **Major Group 8:** equipment, drive and operate trains, motor vehicles and mobile machinery **Plant and Machine** and equipment, or assemble product component parts according to strict **Operators and** specifications and procedures **Assemblers** Perform simple, routine and non-systematic tasks which mainly require **Major Group 9:** the use of handheld tools or with the assistance of simple machines, and **Elementary Workers** in some cases considerable physical effort The Malaysian Armed Forces (MAF) is divided into three branches, namely the Malaysian Army (MA), Royal Malaysian Navy (RMN) and Royal Malaysian Air Force (RMAF). The main role of the MAF is to defend the **Major Group 0:** sovereignty and territorial integrity of the country against external threats **Armed Forces** whereas its secondary role is to assist the public authorities in restoring