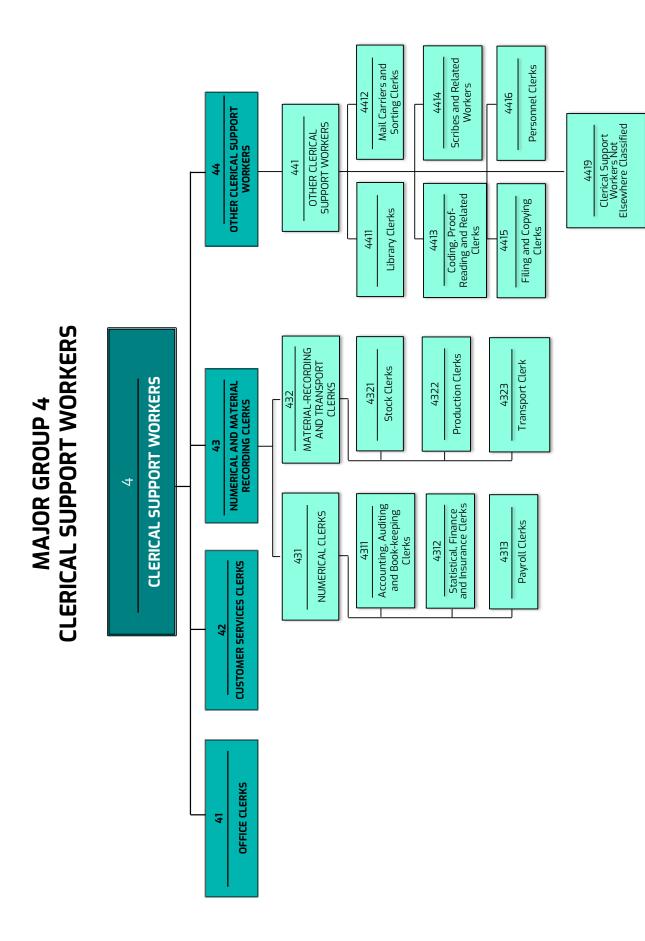

MASCO lists down the descriptions and tasks as well as the code for each position listed. It contains ten categories of major groups, namely:

Major Group 1: Managers

Major Group 2: Professionals

Major Group 3: Technicians and Associate Professionals

Major Group 4: Clerical Support Workers Major Group 5: Service and Sales Workers

Major Group 6: Skilled Agricultural, Forestry, Livestock and Fishery Workers

Major Group 7: Craft and Related Trades Workers

Major Group 8: Plant and Machine Operators and Assemblers

Major Group 9: Elementary Occupations

Major Group 0: Armed Forces

## **STRUCTURE OF CLASSIFICATIONS**

The structure of MASCO 2020 features 5 levels of classification. The first level is called the Major Group, which is represented by a one-digit code. The second and subsequent levels are called the Sub-Major Group, Minor Group, Unit Group and Minor Unit Group, which are represented by 2-digit, 3-digit, 4-digit and 6-digit codes respectively.