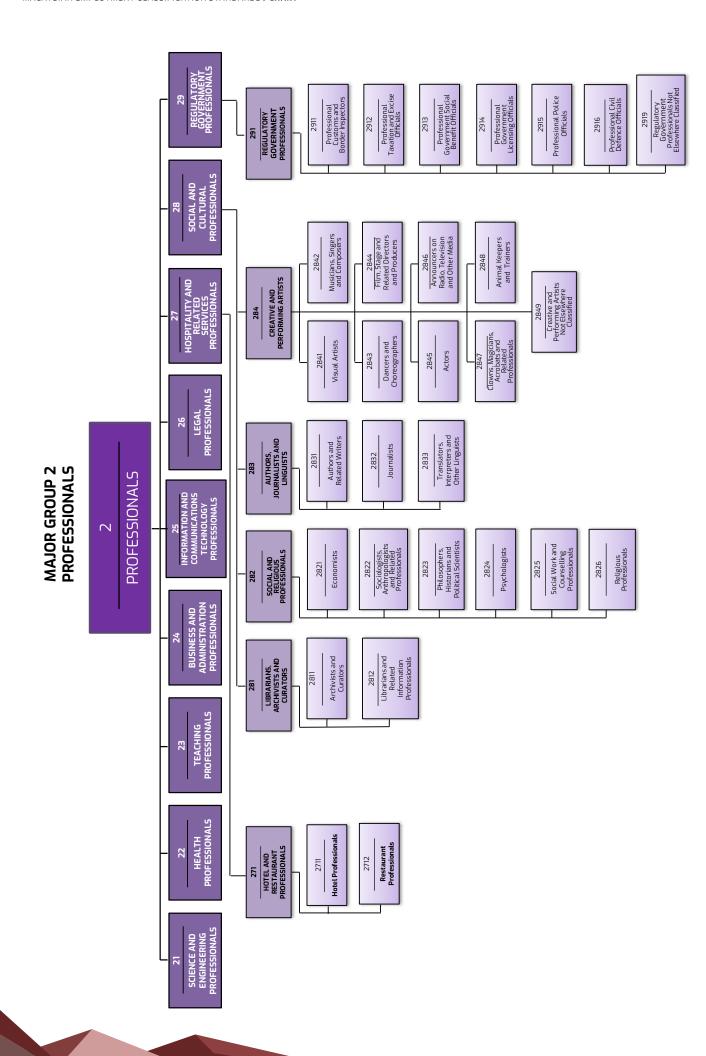

MASCO lists down the descriptions and tasks as well as the code for each position listed. It contains ten categories of major groups, namely:

Major Group 1: Managers

Major Group 2: Professionals

Major Group 3: Technicians and Associate Professionals

# **STATISTIC**

MASCO 2020 provides the following number of occupational titles for each group:

| Major Group                                                    | Sub-Major<br>Group | Minor<br>Group | Unit<br>Group | Minor Unit<br>Group |
|----------------------------------------------------------------|--------------------|----------------|---------------|---------------------|
| 1 Managers                                                     | 6                  | 11             | 38            | 551                 |
| 2 Professional                                                 | 9                  | 37             | 123           | 2,171               |
| 3 Technician and Associate Professionals                       | 7                  | 23             | 90            | 1,211               |
| 4 Clerical Support Workers                                     | 4                  | 8              | 28            | 372                 |
| 5 Service and Sales Workers                                    | 4                  | 13             | 41            | 317                 |
| 6 Skilled Agriculture, Forestry, Livestock and Fishery Workers | 3                  | 9              | 19            | 213                 |
| 7 Craft and Related Trades Workers                             | 6                  | 14             | 67            | 672                 |
| 8 Plant and Machine Operators and<br>Assemblers                | 3                  | 15             | 42            | 713                 |
| 9 Elementary Occupations                                       | 6                  | ]]             | 35            | 265                 |
| 0 Armed Forces                                                 | 3                  | 6              | 7             | 145                 |
|                                                                | 51                 | 147            | 490           | 6,630               |