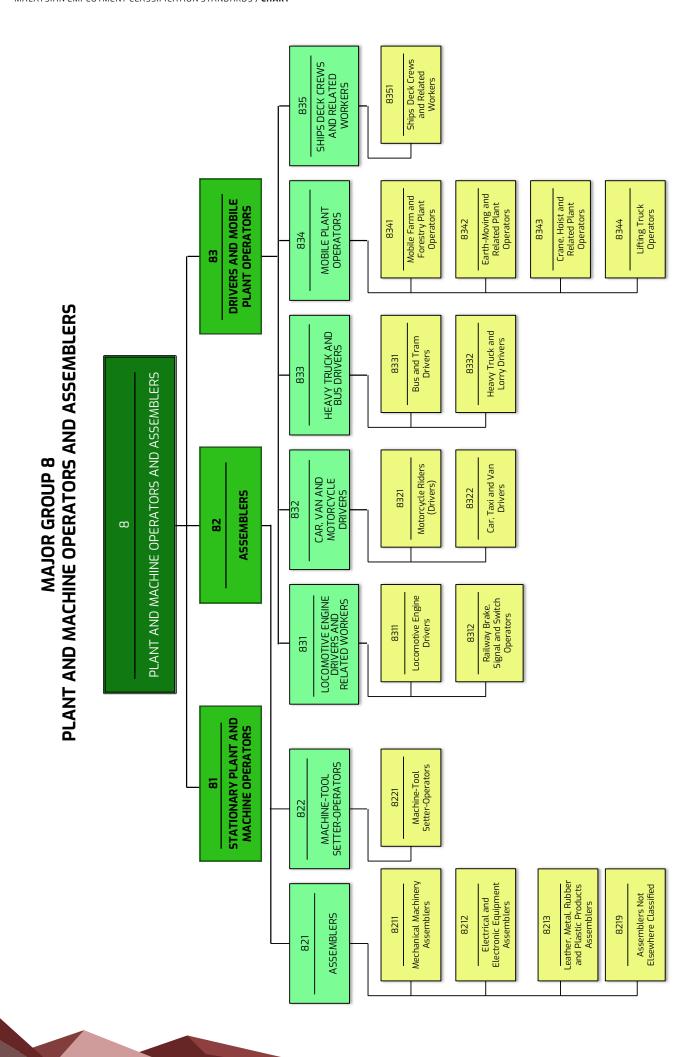

Major Group 8: Plant and Machine Operators and Assemblers

Major Group 9: Elementary Occupations

Major Group 0: Armed Forces