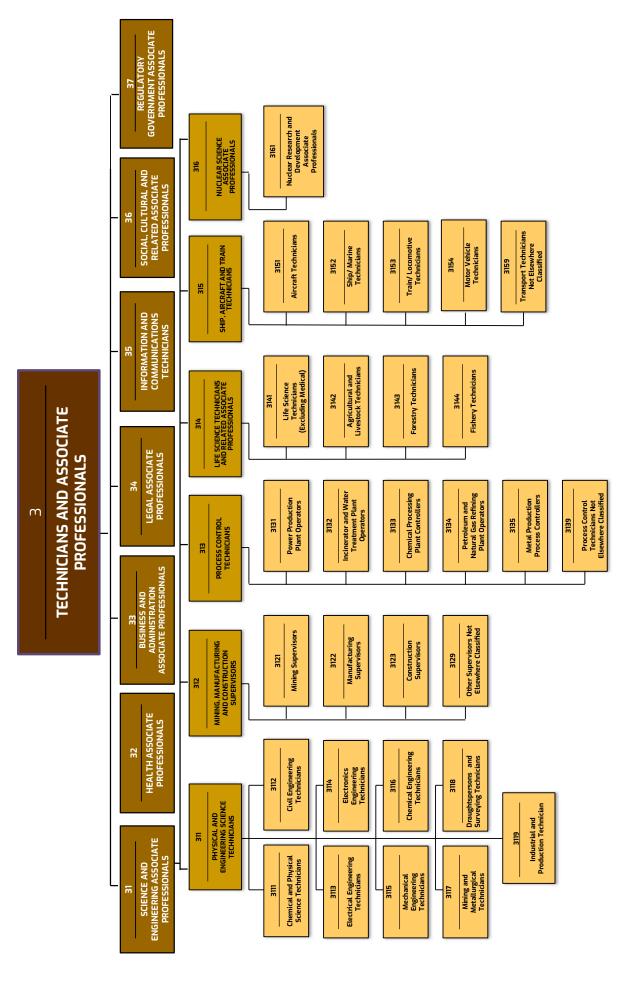

## **STRUCTURE OF CLASSIFICATIONS**

The structure of MASCO 2020 features 5 levels of classification. The first level is called the Major Group, which is represented by a one-digit code. The second and subsequent levels are called the Sub-Major Group, Minor Group, Unit Group and Minor Unit Group, which are represented by 2-digit, 3-digit, 4-digit and 6-digit codes respectively.

For example, the coding details for Unit Group 2111: Physicists and Astronomers are as follows:

| Group            | Titles                                         | Code    |
|------------------|------------------------------------------------|---------|
| Major Group      | Professional                                   | 2       |
| Sub-Major Group  | Science and Engineering Professionals          | 21      |
| Minor Group      | Physicists, Chemists and Related Professionals | 211     |
| Unit Group       | Physicists and Astronomers                     | 2111    |
| Small Unit Group | Physicist                                      | 2111-01 |