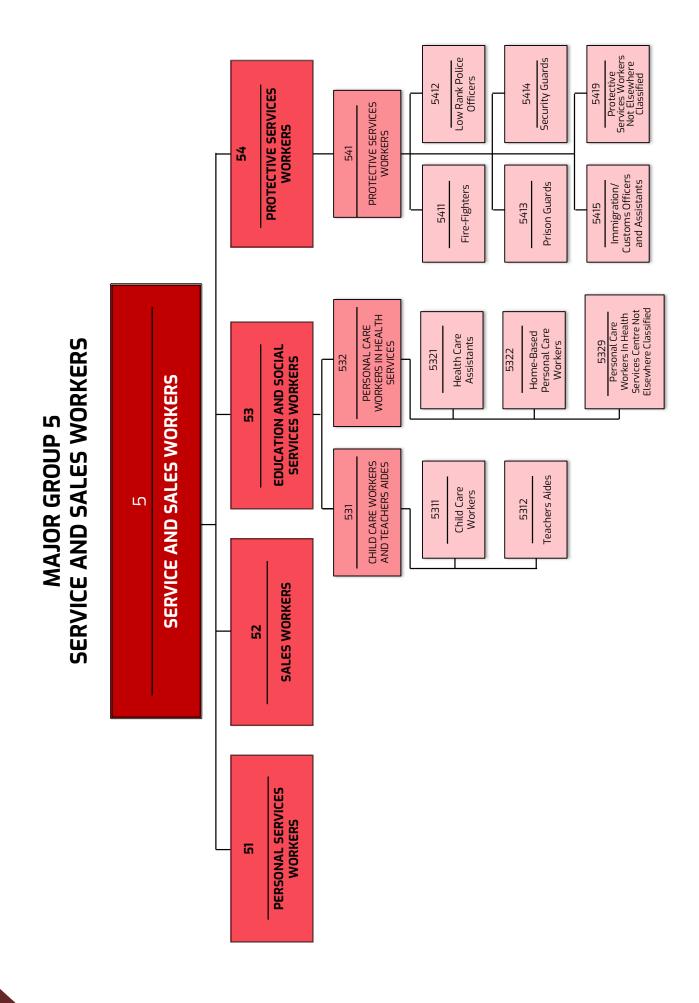

# **SUMMARY OF MAJOR GROUPS**

Plan, analyze, formulate, direct and advise on government policies, or carry out similar tasks on behalf of special interest organizations; or plan, Major Group 1: organize, lead, control and coordinate the policies and activities of an **Managers** enterprise, organization, department or internal section. Increase the existing stock of knowledge, apply scientific or artistic **Major Group 2:** concepts and theories, teach about the foregoing in a systematic manner, **Professional** or engage in any combination of these three activities Major Group 3: Perform technical and related tasks connected with research and the **Technician and** application of scientific or artistic concepts and operational methods, and **Associate** government or business regulations **Professional** Record, organise, store and retrieve related information and perform **Major Group 4:** clerical duties especially in connection with administrative operations, Clerical Support handling of money, travel arrangements and requests for information and Workers appointments Provide personal services related to travel, housekeeping, catering, personal Maior Group 5: care, or protection against fire and unlawful acts, or demonstrate and sell goods in wholesale or retail shops and similar establishments as well as at **Service and Sales** stalls and markets Workers Grow and harvest field or tree and shrub crops, gather wild fruit, herbs and **Major Group 6:** vegetables, breed, tend or hunt animals, produce a variety of animal Skilled Agricultural, husbandry products, cultivate, conserve and gather forest products, breed or catch fish and cultivate or gather other forms of aquatic life Forestry, Livestock and **Fishery Workers** Apply their specific knowledge and skills in the fields of mining and construction, metal forming, and erect metal structures, make, fit, maintain Major Group 7: and repair machinery, equipment or tools, carry out printing work as well as **Craft and Related** produce or process foodstuffs, textiles, or wooden, metal and other articles **Trades Workers** including handicraft goods Operate and monitor industrial and agricultural machinery and **Major Group 8:** equipment, drive and operate trains, motor vehicles and mobile machinery **Plant and Machine** and equipment, or assemble product component parts according to strict **Operators and** specifications and procedures **Assemblers** Perform simple, routine and non-systematic tasks which mainly require **Major Group 9:** the use of handheld tools or with the assistance of simple machines, and **Elementary Workers** in some cases considerable physical effort The Malaysian Armed Forces (MAF) is divided into three branches, namely the Malaysian Army (MA), Royal Malaysian Navy (RMN) and Royal Malaysian Air Force (RMAF). The main role of the MAF is to defend the **Major Group 0:** sovereignty and territorial integrity of the country against external threats **Armed Forces** whereas its secondary role is to assist the public authorities in restoring