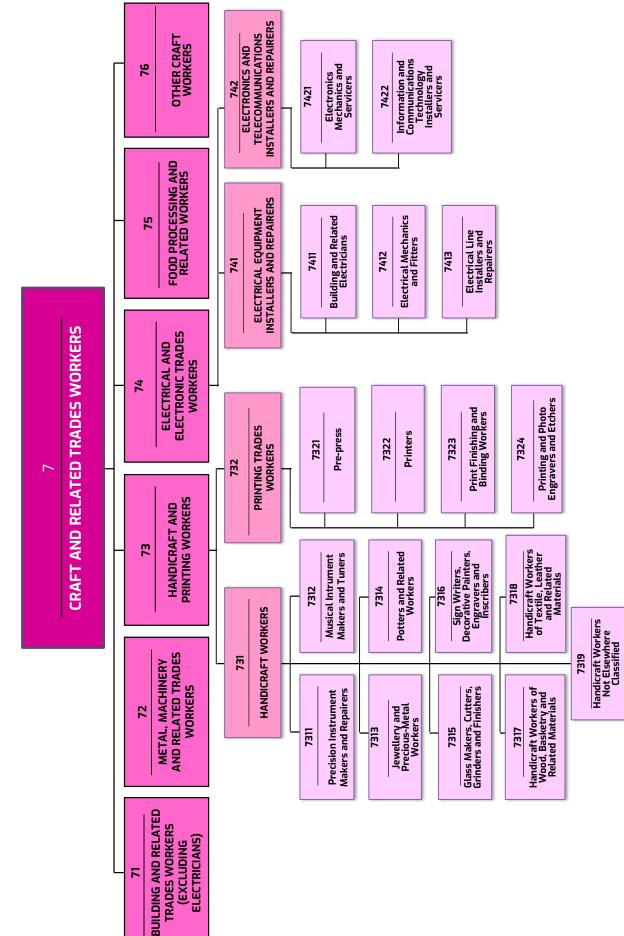

ELATED TRADES WORKERS ELECTRONIC TRADES ELECTRICAL AND** WORKERS 7 **MAJOR GROUP 7** Metal Working Machine Tool Setters and Operators Blacksmiths, Hammersmiths and Forging-Press Workers Metal Polishers, Wheel Grinders and Tool Sharpeners BLACKSMITHS, TOOLMAKERS AND RELATED TRADES / Toolmakers and Related Workers 7223 7222 7224 7221 WORKERS PRINTING WORKERS HANDICRAFT AND 722 5 SHEET AND STRUCTURAL METAL WORKERS, MOULDERS AND WELDERS AND RELATED TRADES WORKERS **AND RELATED TRADES** Metal Moulders and Coremakers Welders and Flame Cutters Structural-Metal Preparers and Erectors Riggers and Cable Splicers METAL, MACHINERY Sheet-Metal Workers WORKERS 7214 7215 7213 7212 721 2 **BUILDING AND RELATED** TRADES WORKERS (EXCLUDING ELECTRICIANS) 7

## MAJOR GROUP 7 CRAFT AND RELATED TRADES WORKERS















## MAJOR GROUP 0 ARMED FORCES





## REFERENCE

Australian and New Zealand Standard Classification of Occupations (ANZSCO) (2006). *Job Description*. Accessed from http://www.oesr.qld.gov.au/about-statistics/statistical-standard/national/ anzsco.php on 3 February 2013.

Human Resources Policy Division, Ministry of Human Resources. *Malaysia Standard Classification of Occupations*, 2013. Putrajaya: Human Resources Policy Division, Ministry of Human Resources.

Human Resources Policy Division, Ministry of Human Resources 2008. *Malaysia Standard Classification of Occupations*. Putrajaya: Human Resources Policy Division, Ministry of Human Resources.

Human Resources Policy Division, Ministry of Human Resources 2010. 100 Selected Jobs, 2010. Putrajaya: Human Resources Policy Div