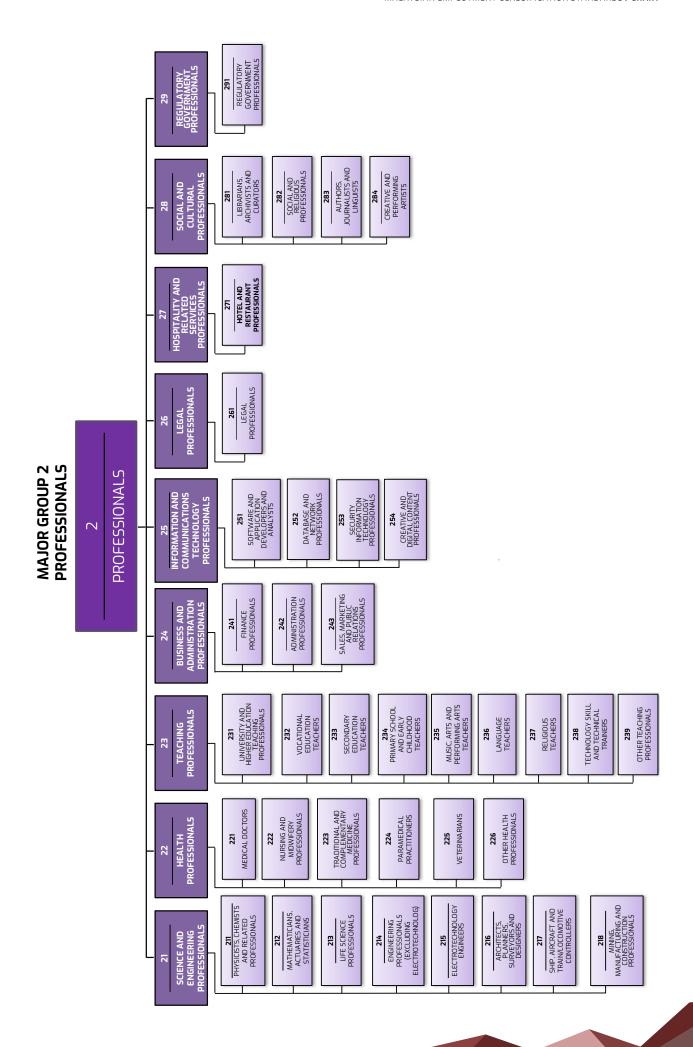

# **MANAGERS**

- 11 CHIEF EXECUTIVES, SENIOR OFFICIALS AND LEGISLATORS
- 12 ADMINISTRATIVE AND COMMERCIAL MANAGERS
- 13 PRODUCTION AND MANUFACTURING MANAGERS
- 14 HOSPITALITY, RETAIL AND OTHER SERVICES MANAGERS
- 15 INFORMATION AND COMMUNICATIONS TECHNOLOGY MANAGERS
- 16 SERVICES MANAGERS

#### **MANAGERS**

Description

**Skills level** 

The Managers plan, analyze, formulate, direct and advise on government policies, or carry out similar tasks on behalf of special interest organizations; or plan, organize, lead, control and coordinate the policies and activities of an enterprise, organization, department or internal section.

Reference to the skill level is open and not strict to education level. However, employment in this major group primarily requires education skills level at the fifth to eighth levels.

Occupations in this major group are classified into the following sub-major groups:

- 11 CHIEF EXECUTIVES, SENIOR OFFICIALS AND LEGISLATORS
- 12 ADMINISTRATIVE AND COMMERCIAL MANAGERS
- 13 PRODUCTION AND MANUFACTURING MANAGERS
- 14 HOSPITALITY, RETAIL AND OTHER SERVICES MANAGERS
- 15 INFORMATION AND COMMUNICATIONS TECHNOLOGY MANAGERS
- 16 SERVICES MANAGERS

#### SUB-MAJOR 11 CHIEF EXECUTIVES, SENIOR OFFICIALS AND LEGISLATORS

**Chief Executives, Senior Officials and Legislators** formulate and review the policies, and plan, direct, coordinate and evaluate the overall activities of enterprises, governments and other organizations with the support of other managers.

Occupations in this sub-major group are classified into the following minor groups:

- 111 LEGISLATORS AND SENIOR OFFICIALS
- 112 MANAGING DIRECTORS AND CHIEF EXECUTIVES