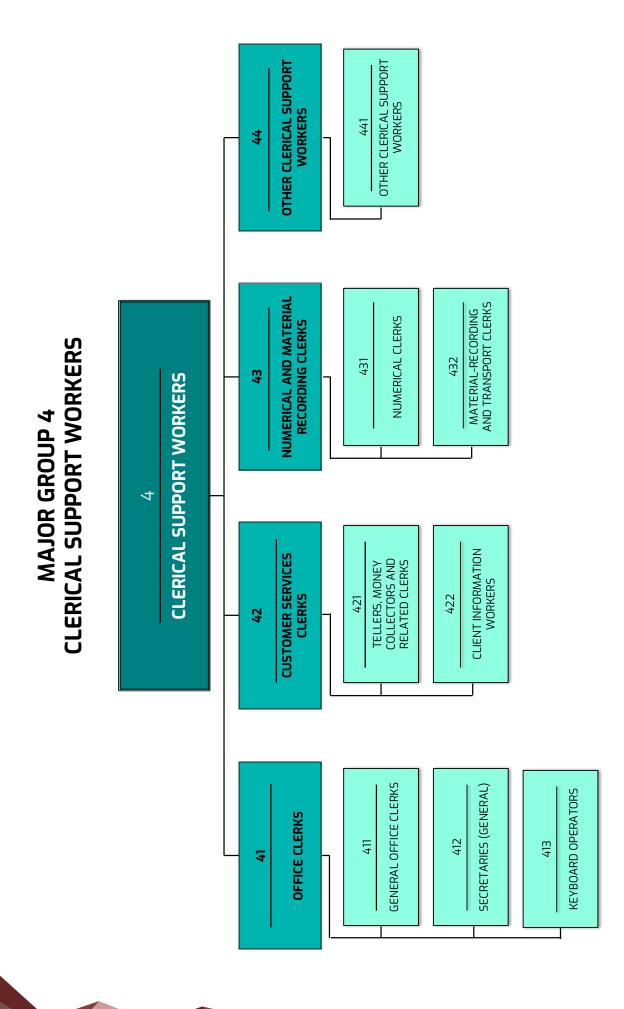

MASCO lists down the descriptions and tasks as well as the code for each position listed. It contains ten categories of major groups, namely:

Major Group 1: Managers

Major Group 2: Professionals

Major Group 3: Technicians and Associate Professionals

Major Group 4: Clerical Support Workers Major Group 5: Service and Sales Workers

Major Group 6: Skilled Agricultural, Forestry, Livestock and Fishery Workers

Major Group 7: Craft and Related Trades Workers

Major Group 8: Plant and Machine Operators and Assemblers

Major Group 9: Elementary Occupations

Major Group 0: Armed Forces

## **STRUCTURE OF CLASSIFICATIONS**

The structure of MASCO 2020 features 5 levels of classification. The first level is called the Major Group, which is represented by a one-digit code. The second and subsequent levels are called the Sub-Major Group, Minor Group, Unit Group and Minor Unit Group, which are represented by 2-digit, 3-digit, 4-digit and 6-digit codes respectively.