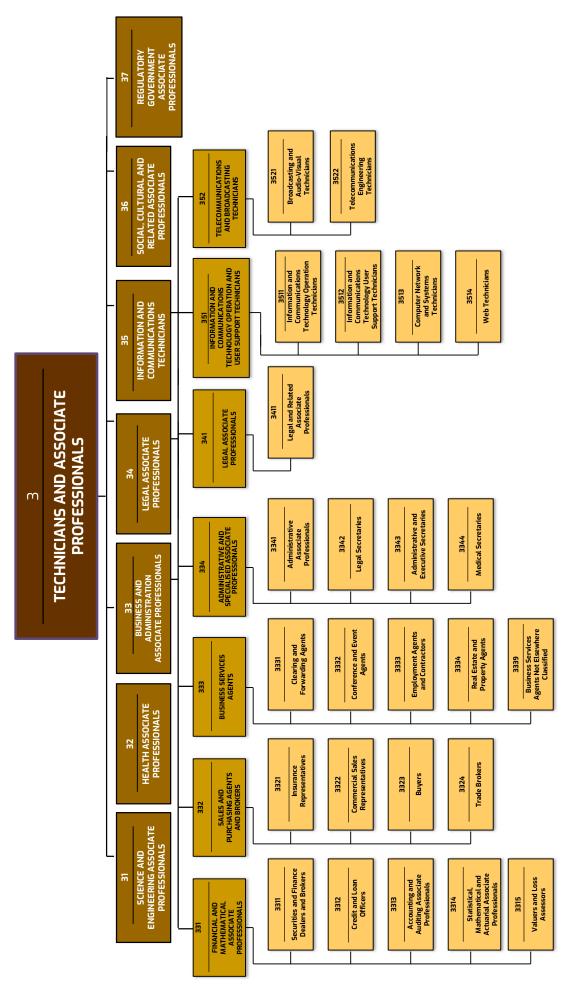

## **STRUCTURE OF CLASSIFICATIONS**

The structure of MASCO 2020 features 5 levels of classification. The first level is called the Major Group, which is represented by a one-digit code. The second and subsequent levels are called the Sub-Major Group, Minor Group, Unit Group and Minor Unit Group, which are represented by 2-digit, 3-digit, 4-digit and 6-digit codes respectively.

For example, the coding details for Unit Group 2111: Physicists and Astronomers are as follows:

| Group            | Titles                                         | Code    |
|------------------|------------------------------------------------|---------|
| Major Group      | Professional                                   | 2       |
| Sub-Major Group  | Science and Engineering Professionals          | 21      |
| Minor Group      | Physicists, Chemists and Related Professionals | 211     |
| Unit Group       | Physicists and Astronomers                     | 2111    |
| Small Unit Group | Physicist                                      | 2111-01 |