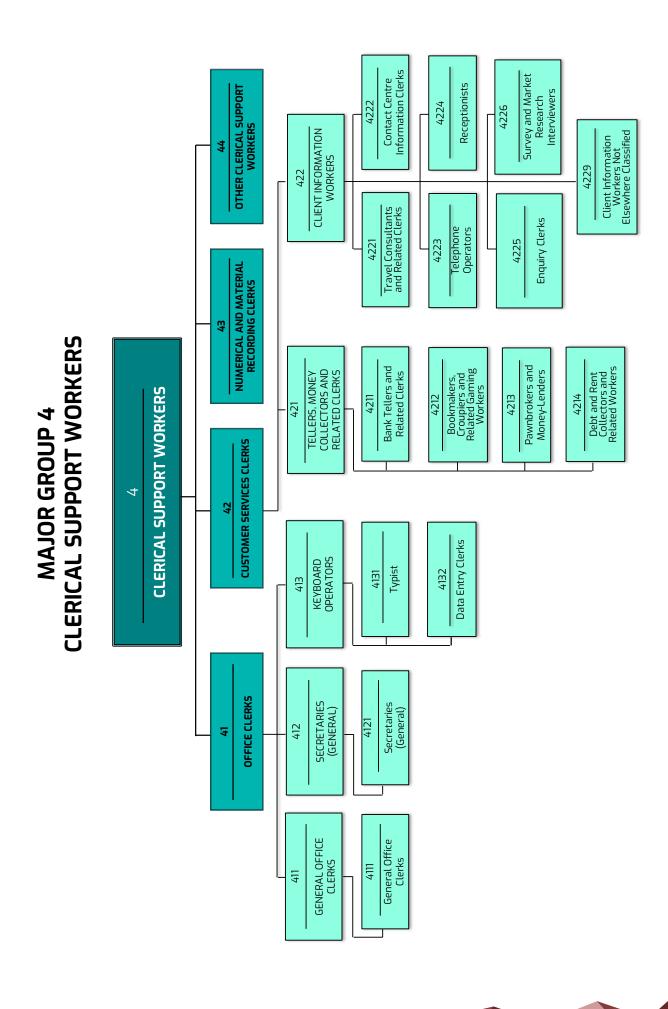

MASCO lists down the descriptions and tasks as well as the code for each position listed. It contains ten categories of major groups, namely:

Major Group 1: Managers

Major Group 2: Professionals

Major Group 3: Technicians and Associate Professionals

Major Group 4: Clerical Support Workers Major Group 5: Service and Sales Workers

Major Group 6: Skilled Agricultural, Forestry, Livestock and Fishery Workers

Major Group 7: Craft and Related Trades Workers

Major Group 8: Plant and Machine Operators and Assemblers

Major Group 9: Elementary Occupations

Major Group 0: Armed Forces

## **STRUCTURE OF CLASSIFICATIONS**

The structure of MASCO 2020 features 5 levels of classification. The first level is called the Major Group, which is represented by a one-digit code. The second and subsequent levels are called the Sub-Major Group, Minor Group, Unit Group and Minor Unit Group, which are represented by 2-digit, 3-digit, 4-digit and 6-digit codes respectively.